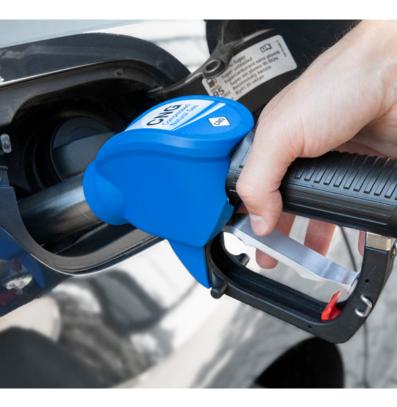

Our N-CNG refuelling valve is suitable for NGV1 or ISO 14469 petrol stations and is available for nominal operating pressures of P30 (207 bar/3000 psi) or P36 (250 bar/3600 psi).