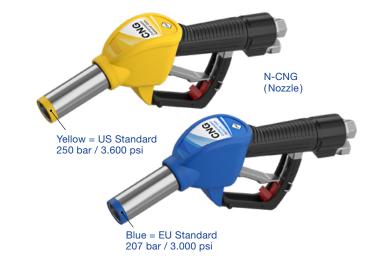

Our N-CNG refuelling valve is suitable for NGV1 or ISO 14469 petrol stations and is available for nominal operating pressures of P30 (207 bar/3000 psi) or P36 (250 bar/3600 psi).