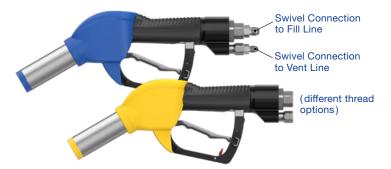

Our N-CNG refuelling valve is suitable for NGV1 or ISO 14469 petrol stations and is available for nominal operating pressures of P30 (207 bar/3000 psi) or P36 (250 bar/3600 psi).