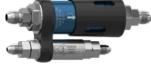

warehouse, customer-friendly operation and uncompromising safety – for your existing and new CNG refuelling customers. You also benefit from practice-orientated handling, repair- and maintenance-friendly design and a convincing price-performance ratio.



We offer you durable refuelling accessories for CNG dispensers for operating temperatures from -40 °C to +65 °C (-40 °F to +149 °F), which ensure the best flow rates and maximum pressure safety under a wide range of conditions. You already know and appreciate our proven refuelling products – You can rely on ELAFLEX for CNG too.

Our N-CNG refuelling valve is suitable for NGV1 or ISO 14469 petrol stations and is available for nominal operating pressures of P30 (207 bar/3000 psi) or P36 (250 bar/3600 psi).





#### SB-CNG (Safety Break)





# Advantages of our CNG components

- · High-quality refuelling products with the highest flow rates
- Safe and easy to use
- Also available as a tested complete set: Dispensing valve | Breakaway coupling | Hose line
- · Short lead times, fast delivery from stock
- Sustainability on principle: Longevity | easy maintenance | reparability
- Known and proven ELAFLEX quality for CNG refuelling



## Accessories

- Scuffguard (EA 957) in different colours
- Customised Nozzle Talkers (EK 024 CNG)

#### ELAFLEX HIBY GmbH & Co. KG

Schnackenburgallee 121 · 22525 Hamburg (Germany) Tel. + 49 40 540005 - 0 · info@elaflex.de · www.elaflex.de