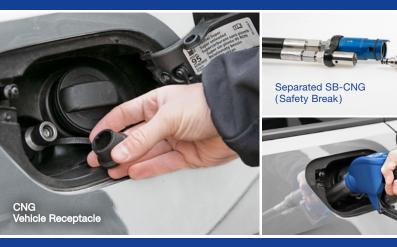

# CNG REFUELLING

# for passenger cars



# The ELAFLEX CNG Refuelling System –

### proven quality and maximum safety

You can now enjoy all the usual ELAFLEX benefits – fast delivery from our warehouse, customer-friendly operation and uncompromising safety – for your existing and new CNG refuelling customers. You also benefit from practice-orientated handling, repair- and maintenance-friendly design and a convincing price-performance ratio.



We offer you durable refuelling accessories for CNG dispensers for operating temperatures from -40 °C to +65 °C (-40 °F to +149 °F), which ensure the best flow rates and maximum pressure safety under a wide range of conditions. You already know and appreciate our proven refuelling products – You can rely on ELAFLEX for CNG too.

Our N-CNG refuelling valve is suitable for NGV1 or ISO 14469 petrol stations and is available for nominal operating pressures of P30 (207 bar/3000 psi) or P36 (250 bar/3600 psi).





#### SB-CNG (Safety Break)





# Advantages of our CNG components

- · High-quality refuelling products with the highest flow rates
- Safe and easy to use
- Also available as a tested complete set: Dispensing valve | Breakaway coupling | Hose line
- · Short lead times, fast deliver