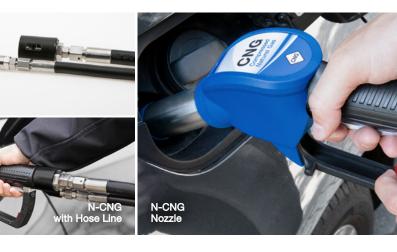

Our N-CNG refuelling valve is suitable for NGV1 or ISO 14469 petrol stations and is available for nominal operating pressures of P30 (207 bar/3000 psi) or P36 (250 bar/3600 psi).

# Advantages of our CNG components

- · High-quality refuelling products with the highest flow rates
- Safe and easy to use
- Also available as a tested complete set: Dispensing valve | Breakaway coupling | Hose line
- · Short lead times, fast delivery from stock
- Sustainability on principle: Longevity | easy maintenance | reparability
- Known and proven ELAFLEX quality for CNG refuelling