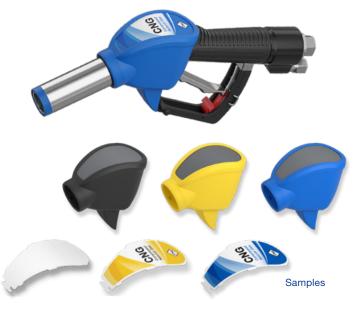

## Accessories

- Scuffguard (EA 957) in different colours
- Customised Nozzle Talkers (EK 024 CNG)